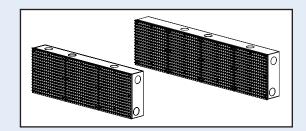

## Excite 23 – The next generation in all Digital EMC full-color Displays.

## You'll be glad you waited to purchase your on-premise advertising solution.

Adaptive's latest AlphaEclipse Excite 23 full color design is all digital. Eliminating older analog VGA processing design means industry standard display (DVI-digital video interface) connectivity for you, crystal clear image transmissions for your customer and vitrually unlimited file format and display possibilities.

#### **Exciting technology**

- All DVI digital connectivity, and reliability throughout our entire design
- PureColor™ LED processing wows your targeted viewing audience without color or image loss
- Standard Embedded PC design enables powerful control and industry standard Ethernet connectivity
- A family of products from small 2' x 4' displays to dominating (mind blowing 14' x 48') billboard sizes
- Product configurations to meet your advertising requirements
  - Video-boards displaying real-time 60 frames per second (fps) content
  - Message Marquee displays for graphic intensive 20fps applications
- · Lightweight aluminum modular design provides fast delivery, easy installation, and front serviceability