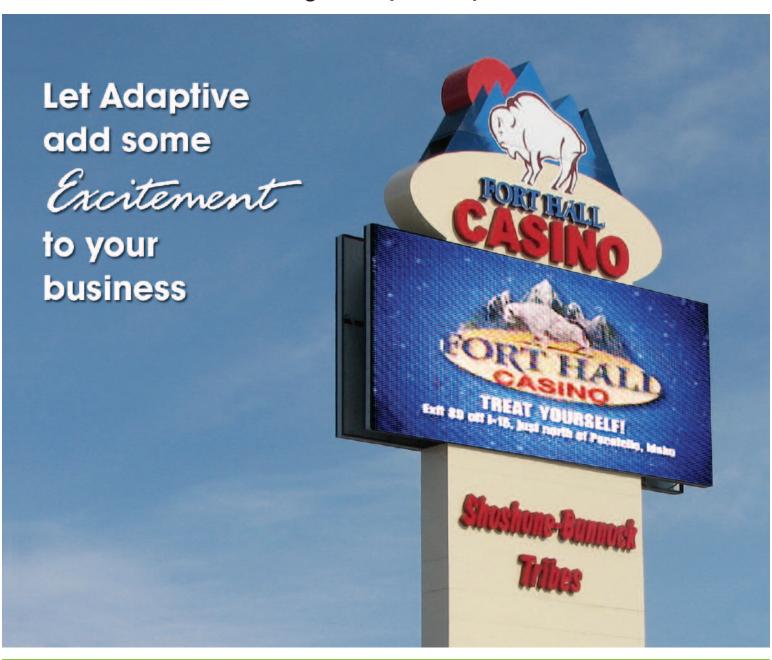

Dynamic on-premise advertising solutions

## Excite 23 – The next generation in all Digital EMC full-color Displays.

## You'll be glad you waited to purchase your on-premise advertising solution.

Adaptive's latest AlphaEclipse Excite 23 full color design is all digital. Eliminating older analog VGA processing design means industry standard display (DVI-digital video interface) connectivity for you, crystal clear image transmissions for your customer and vitrually unlimited file format and display possibilities.

## Exciting Investment

Excite's awe-inspiring size, from 2' x 4' to huge 14'x 48' billboard spectaculars, to attract, motivate, inform and entertain your most important asset - your customers. Excite digital displays may be configured as; video displays, or electronic message center marquees to meet any project requirement. Spectacular on-premise advertising will dramatically impact your drive-by audience, and increase your in-store traffic, to produce a fast return on your investment like no other out-of-home medium can.