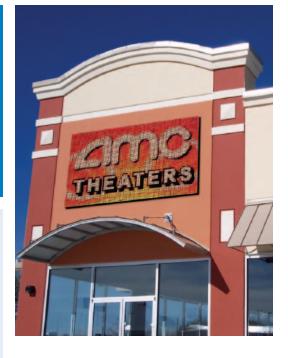

# Excite 23 & Ooh!Media™ The perfect out-of-home on-premise advertising solution

## Exciting Investment

Excite's awe-inspiring size, from 2' x 4' to huge 14'x 48' billboard spectaculars, to attract, motivate, inform and entertain your most important asset - your customers. Excite digital displays may be configured as; video displays, or electronic message center marquees to meet any project requirement. Spectacular on-premise advertising will dramatically impact your drive-by audience, and increase your in-store traffic, to produce a fast return on your investment like no other out-of-home medium can.