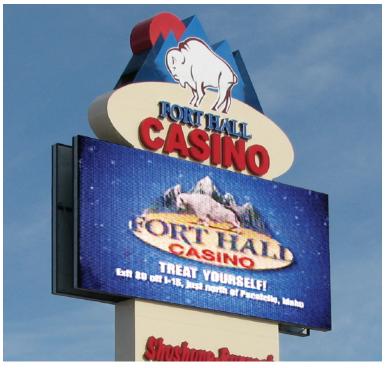

This massive 13x30' Excite video display is easily programmed, demanding the nearby interstate attention in SE Idaho – it draws in droves of new customers.

So how do you communicate with your REAL potential audience, effectively... know it's worth your investment, and getting your message across?

You spent a lot for a prime location. Your best potential customers are driving right by your front door. The clear attention grabber roadside are full-color screens that M O V E. Use Excite's full-color, higher-definition, moving video displays to command customer attention.