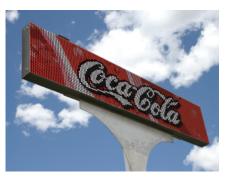

This massive 13x30' Excite video display is easily programmed, demanding the nearby interstate attention in SE Idaho – it draws in droves of new customers.

So how do you communicate with your REAL potential audience, effectively... know it's worth your investment, and getting your message across?

You spent a lot for a prime location. Your best potential customers are driving right by your front door. The clear attention grabber roadside are full-color screens that M O V E. Use Excite's full-color, higher-definition, moving video displays to command customer attention.