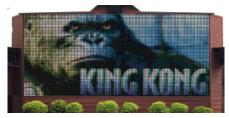

### What Excite models are available?

• Excite Marquee Message Centers Excite Marquees can run dynamic graphic video animations at 20 fps (frames per second), and limitless custom-programmable graphic and text advertising – perfect in many main street applications. They'll bring in your drive-by customers with engaging and moving content, cut-through-the-clutter brightness, color, wide viewing angles and long distance readability.

- Excite Video Board Spectaculars Increase the video capability to 60 fps, tighten the pitch... and you're playing real-time, higher-resolution video at any size! Play a commercial, run DVD/video clips or use live video feeds to entice your customer to your message. Because of their modular construction, Excite video boards can be built up to billboard size.